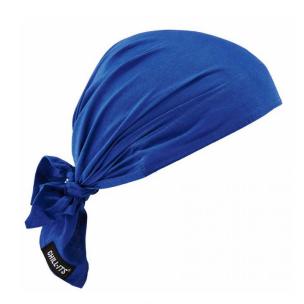

## Chill-Its 6710 Evaporative Cooling Bandana Triangle Hat - Polymers, Tie Closure

## **FEATURES**

- Activate by soaking in water for 2-5 minutes
- Re-usable: just soak in water to re-activate
- Tie closure
- Stars & Stripes, Camouflage, Red Western, Navy Western, Solid Blue, Lime, Flames, Skulls

| SPECIFICATIONS   |                                             |
|------------------|---------------------------------------------|
| CLOSURE          | TIE                                         |
| CONSTRUCTION     | ADJUSTABLE                                  |
| COOLING HOURS    | UP TO 4 HOURS                               |
| COOLING TYPE     | WET EVAPORATIVE COOLING                     |
| MATERIALS        | COTTON                                      |
| PRODUCT FEATURES | ABSORBENT, HARD HAT COMPATIBLE, LIGHTWEIGHT |
| PRODUCT TYPE     | HAT/CAP                                     |
| PROTECTION       | WARM TEMPERATURE PROTECTION                 |
| RISK/INJURY      | HEAT STRESS                                 |
| STYLE            | TRIANGLE HAT                                |
| TECHNOLOGY       | ACRYLIC POLYMERS                            |