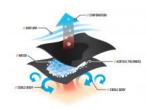

## **FEATURES**

- Activate by soaking in water for 2-5 minutes
- Re-usable: just soak in water to re-activate
- Tie closure
- Stars & Stripes, Camouflage, Red Western, Navy Western, Solid Blue, Lime, Flames, Skulls

| SPECIFICATIONS   |                                             |
|------------------|---------------------------------------------|
| CLOSURE          | TIE                                         |
| CONSTRUCTION     | ADJUSTABLE                                  |
| COOLING HOURS    | UP TO 4 HOURS                               |
| COOLING TYPE     | WET EVAPORATIVE COOLING                     |
| MATERIALS        | COTTON                                      |
| PRODUCT FEATURES | ABSORBENT, HARD HAT COMPATIBLE, LIGHTWEIGHT |
| PRODUCT TYPE     | HAT/CAP                                     |
| PROTECTION       | WARM TEMPERATURE PROTECTION                 |
| RISK/INJURY      | HEAT STRESS                                 |
| STYLE            | TRIANGLE HAT                                |
| TECHNOLOGY       | ACRYLIC POLYMERS                            |